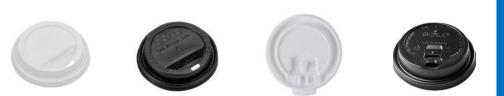

Universal plastic dome (white or black) or flat lids for 12-22 oz. cups available and sold separately.

Made in the USA Sleeve Built-in Small Case Space Saver Low Minimums 2-Week Delivery Earth Friendly Responsibly Sourced