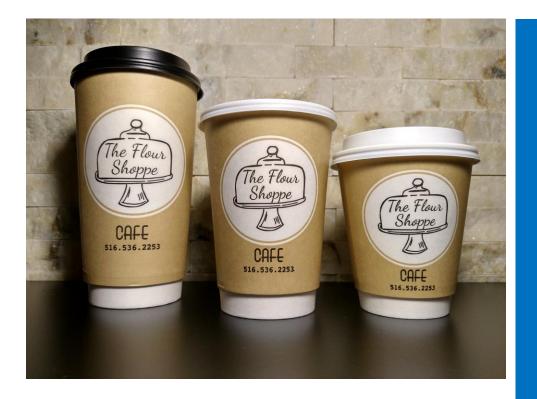

## Available in 12/16/22 oz.

Finally an insulated double-duty paper cup brand-able in up to 4 colors that performs as good as it looks! Made of the highest quality FDA approved paper and manufactured in the USA.

Unlike traditional single wall cups our cups have a layer of air between the inner and outer walls that provide a sturdy comfortable grip with almost no transfer of heat between hand and contents.

Customers love the secure feel of a cup that never gets too hot.